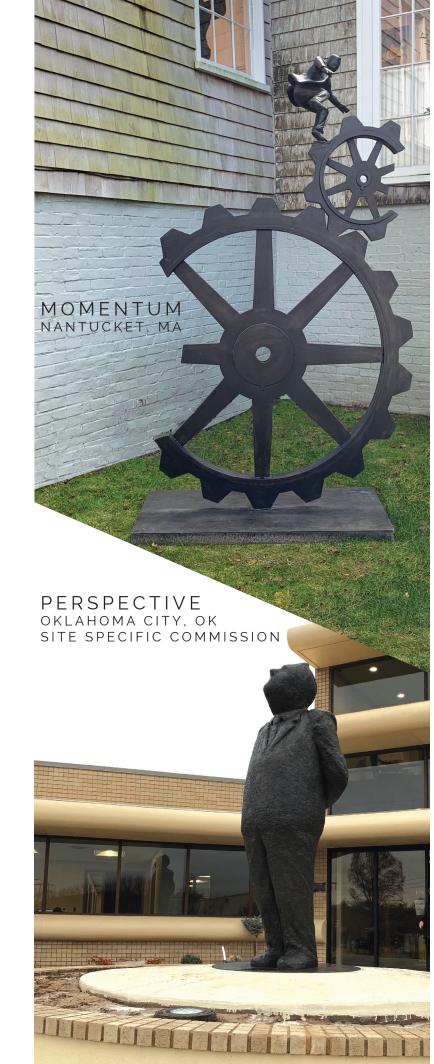

# MOMENTUM

2015, edition of 3, bronze & steel, 86 x 52 x 48 inches

# PERSPECTIVE

2013, edition of 2, bronze, 102 x 30 x 30 inches