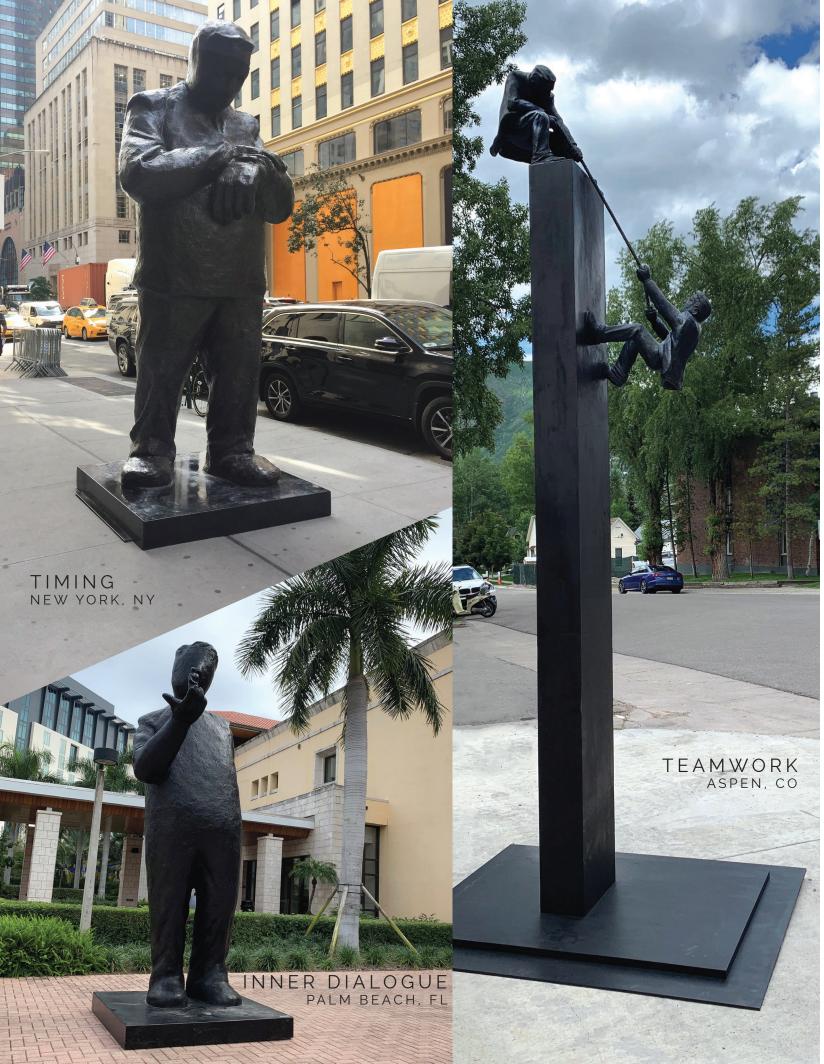

# **TIMING**

2017, edition of 2, bronze,  $146 \times 60 \times 60$  inches

# INNER DIALOGUE

2017, edition of 2, bronze, 150 x 60 x 60 inches

# **TEAMWORK**

2012, edition of 3, bronze & steel, 144 x 30 x 35 inches