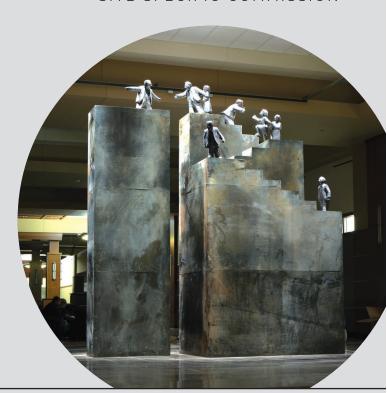

LISTEN

# LISTEN

2018, edition of 2, bronze,  $152 \times 60 \times 60$  inches